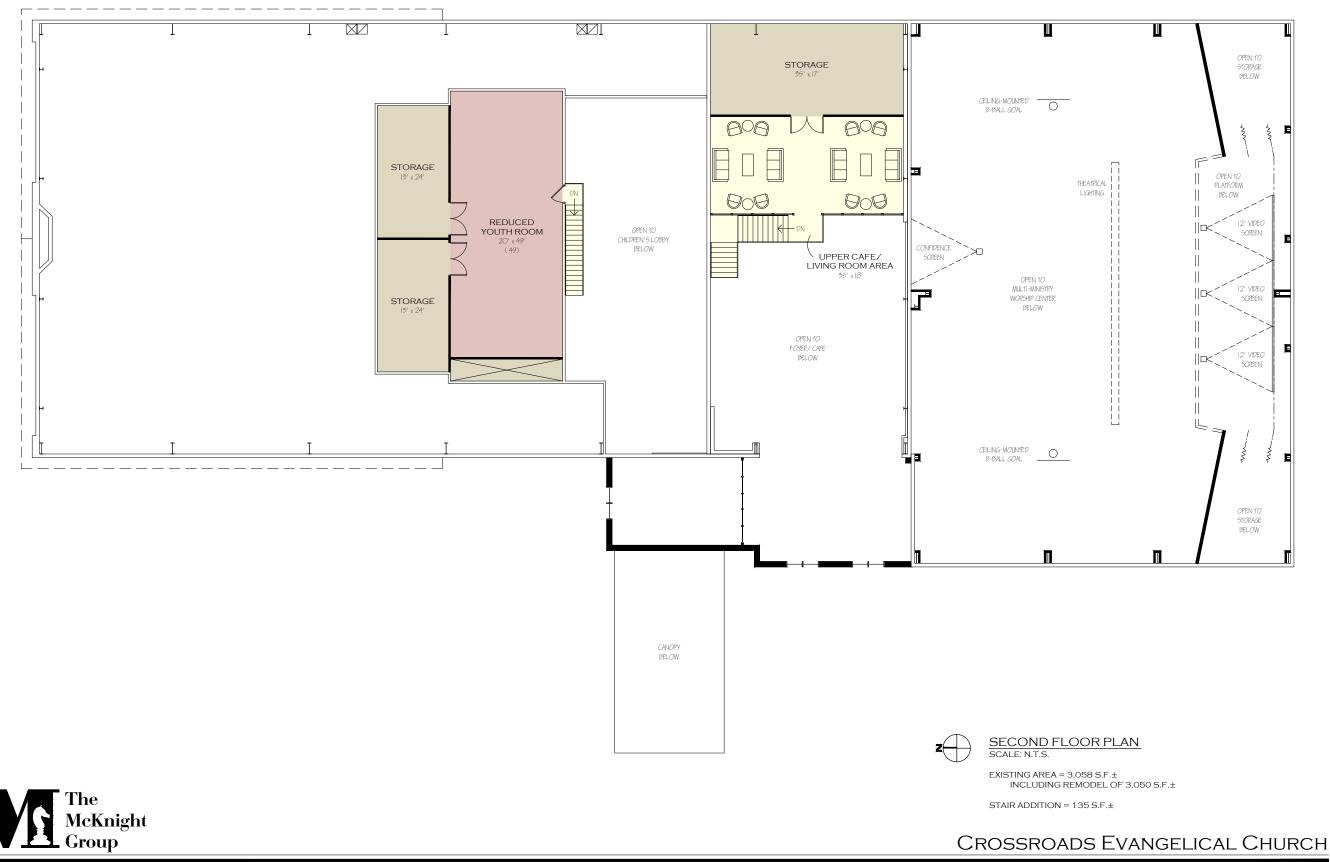

EXISTING SECOND FLOOR PLAN SCALE: N.T.S.

EXISTING AREA = 3,058 S.F.±

NAPOLEON, OHIO