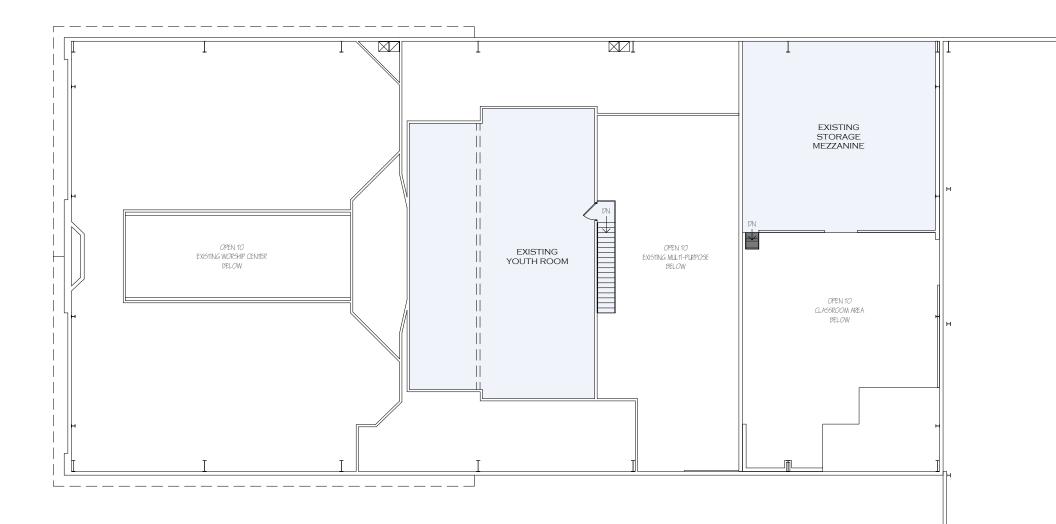

EXISTING SECOND FLOOR PLAN SCALE: N.T.S.

EXISTING AREA = 3,058 S.F.±

NAPOLEON, OHIO