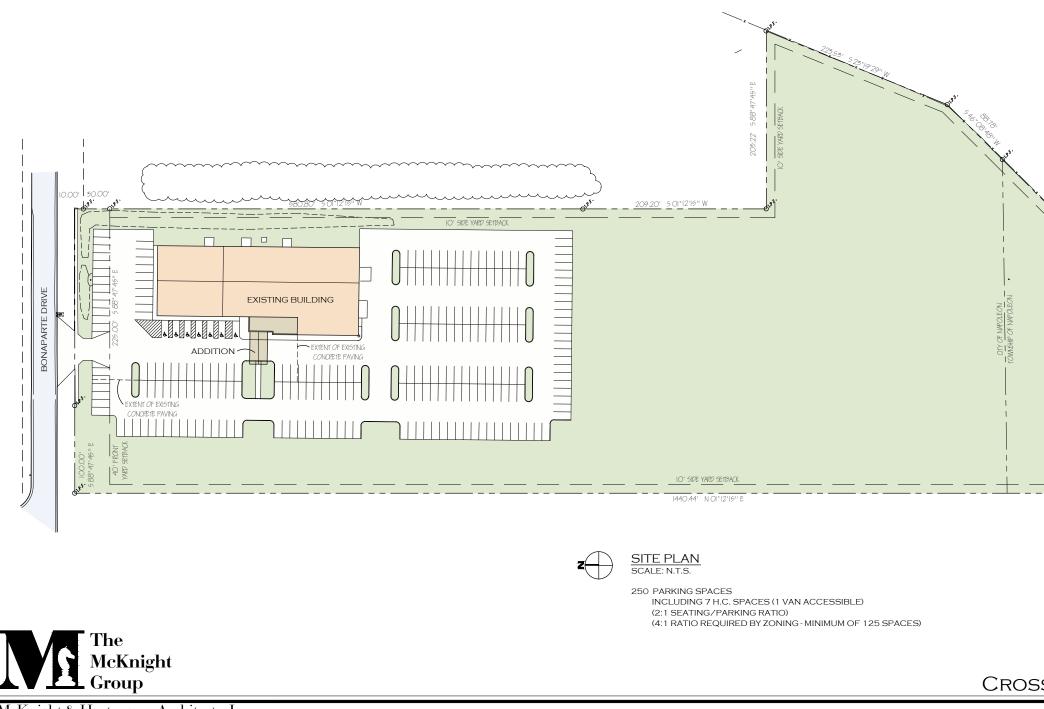

# CROSSROADS EVANGELICAL CHURCH

SEPTEMBER 13, 2013

212440

McKnight & Hosterman Architects, Inc. 3351 McDavel Rood P& Bax 370 Grove City, Olio 43123 Prone (City) 075-1655 Homer Ray McKnight MCNRB Certificate No. 18577

### CROSSROADS EVANGELICAL CHURCH

SEPTEMBER 13, 2013

212440

McKnight & Hosterman Architects, Inc. 3351 McDaved Road P A. Bex 370 Grow City, Ohio 4312 Proce (614) 875-1655 Homer Ray McKinght MCKRB Certificate No. 18577

### **CROSSROADS EVANGELICAL CHURCH**

McKnight & Hosterman Architects, Inc.

NAPOLEON, OHIO

SEPTEMBER 13, 2013

212440

McKnight & Hosterman Architects, Inc. 3351 McDevel Road P D. Box 370 Orove City, Obio 4312 Prote (614) 875-1685 Honer Ray McVille Cellicate No. 18577