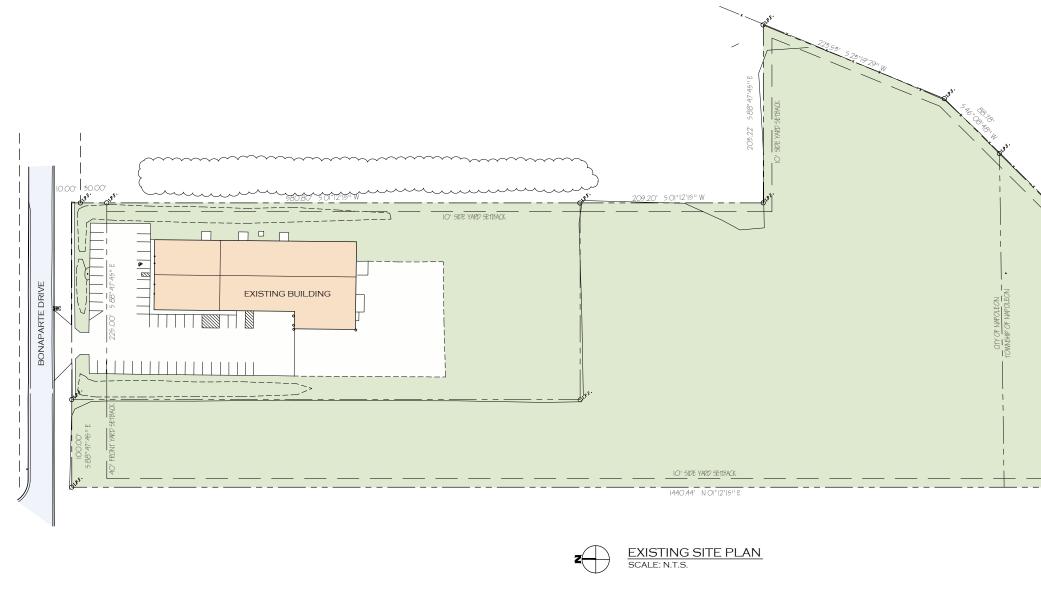

McKnight & Hosterman Architects, Inc. 3351 McDovel Roos PAC Rox 370 Grove City, Ohio 43123 Prone (614) 075-1655 Homer Roy McKight NORR Certificate No. 15277

NAPOLEON, OHIO

TOTAL ACREAGE = 10.5 AC. PROPERTY IS ZONED C-4 (PLANNED COMMERCIAL)

MCKNIGHT & HOSTERMAN ARCHITECTS ARE NOT RESPONSIBLE FOR THE ACCURACY OF SITE INFORMATION PROVIDED BY THE OWNER(S) AND/OR THEIR AUTHORIZED REPRESENTATIVES.

NAPOLEON, OHIO

TOTAL ACREAGE = 10.5 AC. PROPERTY IS ZONED C-4 (PLANNED COMMERCIAL)

MCKNIGHT & HOSTERMAN ARCHITECTS ARE NOT RESPONSIBLE FOR THE ACCURACY OF SITE INFORMATION PROVIDED BY THE OWNER(S) AND/OR THEIR AUTHORIZED REPRESENTATIVES.