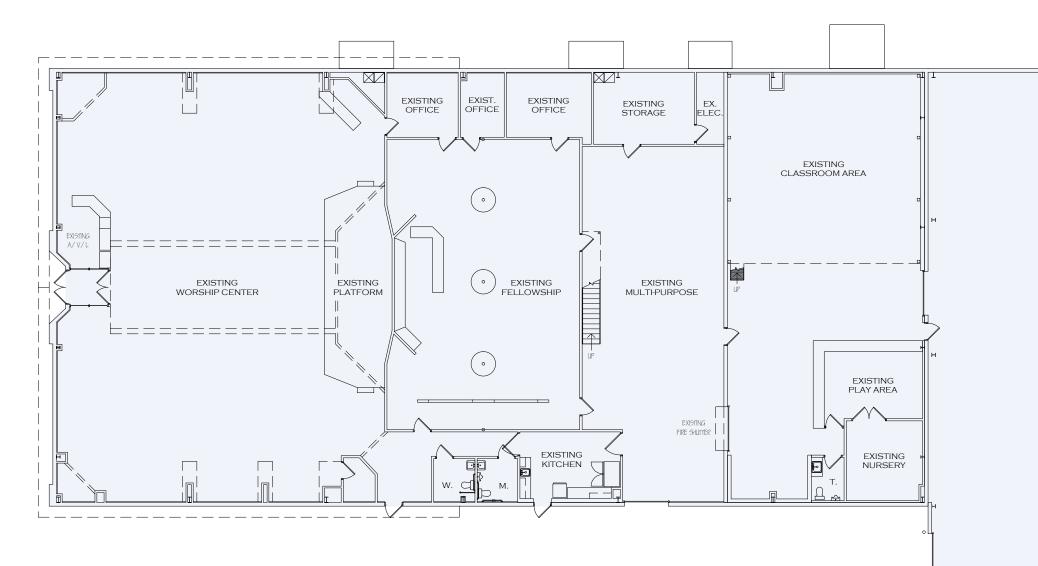

EXISTING FIRST FLOOR PLAN SCALE: N.T.S.

EXISTING AREA = 19,788 S.F.±

NAPOLEON, OHIO