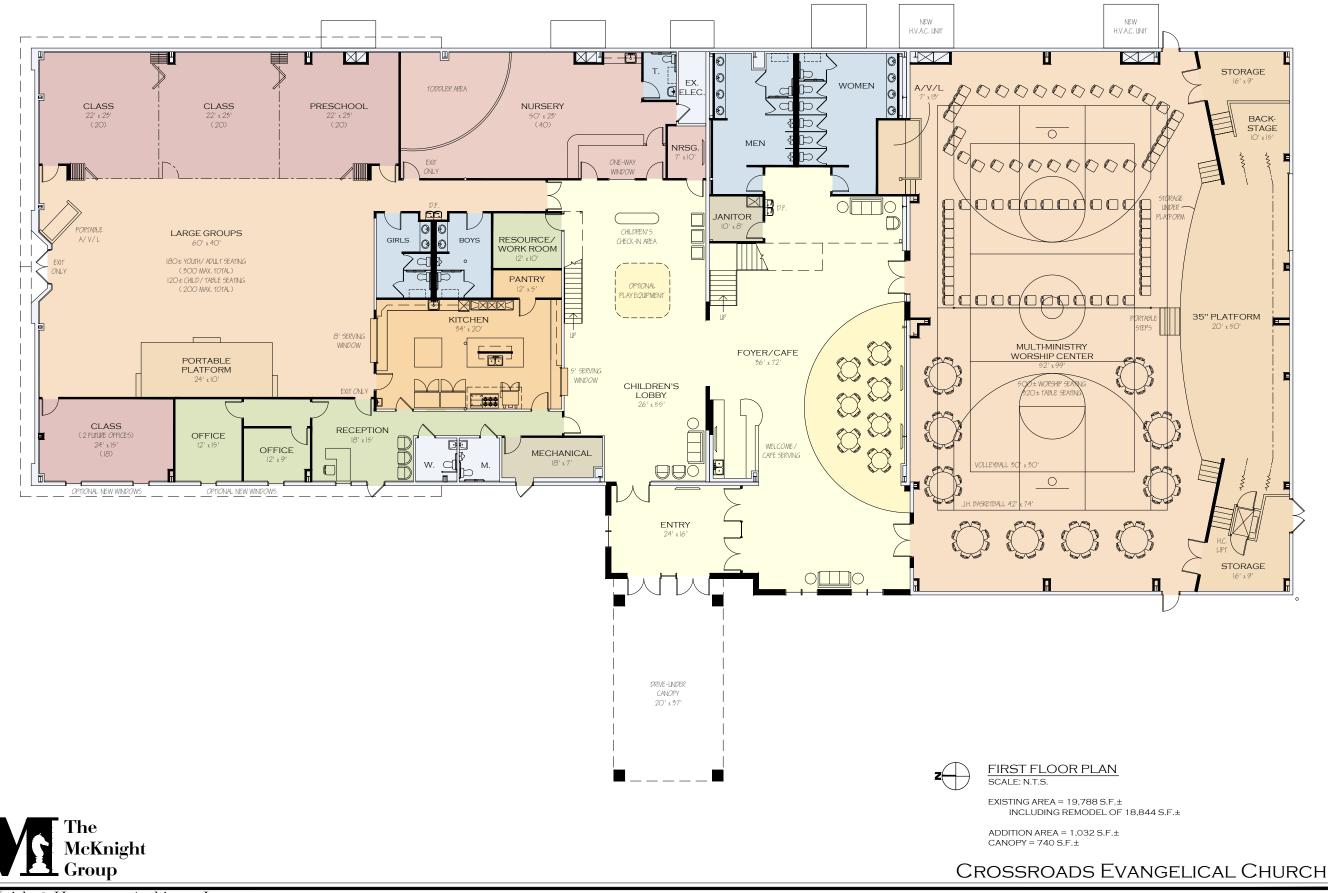

EXISTING FIRST FLOOR PLAN SCALE: N.T.S.

EXISTING AREA = 19,788 S.F.±

NAPOLEON, OHIO